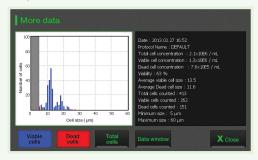

0



# **Eve**<sup>TM</sup> Automated cell counter





#### Zoomed Image Of Cells On An EVE™ Slide



### Results Of Cell Count Showing Viability & Total Counts



## GUI Showing Gated Cell Population & Counts



#### **Products**

| EVE<br>Cat No.: EVE-MC<br>Size: 1 unit                                         | NanoEnTek | POA     |
|--------------------------------------------------------------------------------|-----------|---------|
| EVE Cell Counting Slide<br>Cat No.: EVS-1000<br>Size: 1000 slides, 2000 counts | NanoEnTek | £916.00 |
| EVE Cell Counting Slide<br>Cat No.: EVS-1000-50<br>Size: 50 slides             | NanoEnTek | £40.00  |
| Test Bead (Option)<br>Cat No.: EBB-001<br>Size: 2 x 1ml                        | NanoEnTek | £39.00  |

Note: product availability depends on country. Prices subject to change.



#### Benefits & Features of EVE™

- Fast & accurate counting
- Cell clump identification
- User friendly interface
- Broad cell range compatibility
- Cell size gating
- Low runn