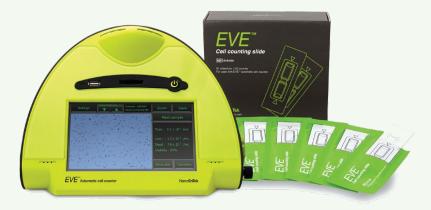

# **Eve**<sup>TM</sup> Automated cell counter

#### **Products**

| EVE<br>Cat No.: EVE-MC<br>Size: 1 unit                                         | NanoEnTek | POA     |
|--------------------------------------------------------------------------------|-----------|---------|
| EVE Cell Counting Slide<br>Cat No.: EVS-1000<br>Size: 1000 slides, 2000 counts | NanoEnTek | £916.00 |
| EVE Cell Counting Slide<br>Cat No.: EVS-1000-50<br>Size: 50 slides             | NanoEnTek | £40.00  |
| Test Bead (Option)<br>Cat No.: EBB-001<br>Size: 2 x 1ml                        | NanoEnTek | £39.00  |

#### Benefits & Features of EVE™

- Fast & accurate counting
- Cell clump identification
- User friendly interface
- Broad cell range compatibility
- Cell size gating
- Low running costs
- Image & data export