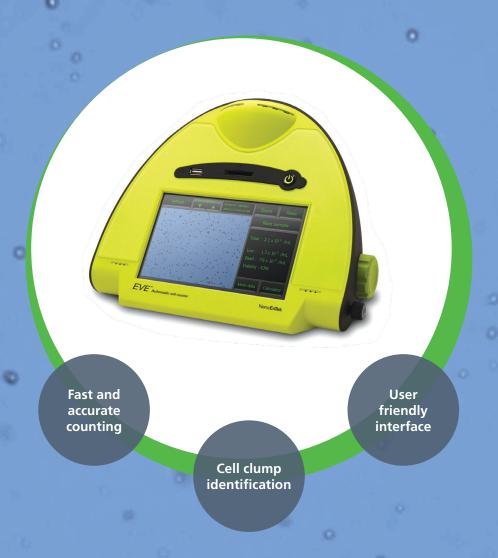

# **Eve**<sup>TM</sup> Automated cell counter

#### Benefits & Features of EVE™

- Fast & accurate counting
- Cell clump identification
- User friendly interface
- Broad cell range compatibility
- Cell size gating
- Low running costs
- Image & data export